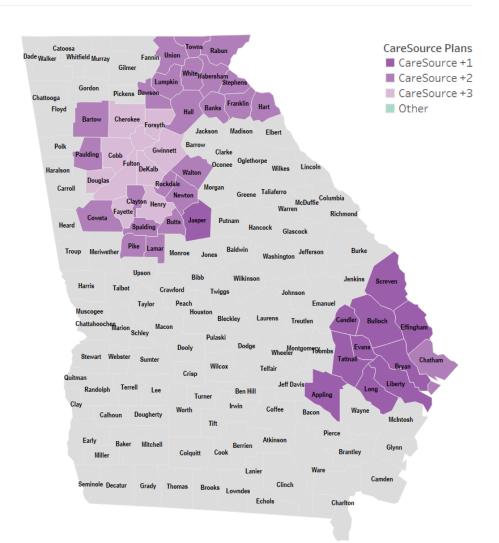

## Georgia 2020 ACA Regions and Plans by County\*

Georgia ACA Counties and Regions

2020 Georgia ACA Health Plans by County

<sup>\*</sup>CareSource counties for 2020 are illustrated above. Currently we do not have an accurate picture of the 2020 landscape for GA for competitors, including the entry of Oscar into Georgia.